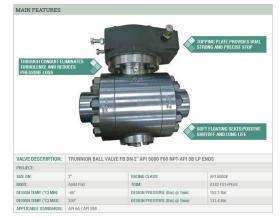

## VALVES

- Pin
- Blade
- Membrane
- Retainer
- Sphere
- Butterfly
- Gate valves
- Forward Flow
- Fire Fighting UL/FM
- Safety Valves

GAR

## SPECIAL VALVES