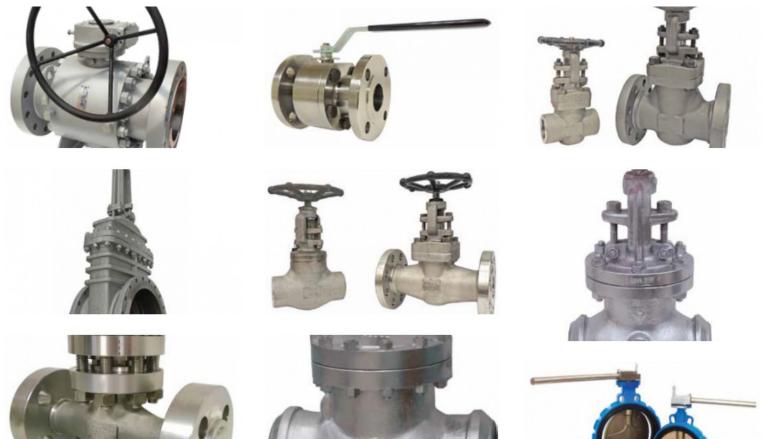

## VALVES

- Pin
- Blade
- Membrane
- Retainer
- Sphere
- Butterfly
- Gate valves
- Forward Flow
- Fire Fighting UL/FM
- Safety Valves

GAR

## SPECIAL VALVES