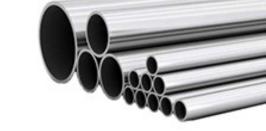

## PIPES

- Carbon Steel
- Stainless Steel
- In duplex
- In super duplex
- In alloy
- In Rubber
- Thermoplastics
- Flexible
- In HDPE

6