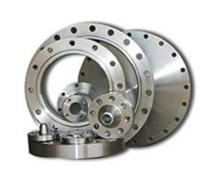

#### **FLANGES AND FITTINGS**

#### **FLANGES**

## **FITTINGS**

- Discs at 8
- Stub-End
- Rings
- Plane
- Blind
- Collar
- Free
- Pads
- Folders
- Ring Joint

- Fire Fighting Grooves
- Press Fittings
- Threaded Gas and NPT with ogive
- Asme BPE
- BW and SW Welding
- Food DIN-SMS-IDF
- Pharmaceutical Clamp 3A
- Rapids
- 3000/6000/9000 lbs Series