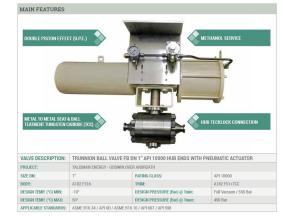

## VALVES

- Pin
- Blade
- Membrane
- Retainer
- Sphere
- Butterfly
- Gate valves
- Forward Flow
- Fire Fighting UL/FM
- Safety Valves

GAR

## SPECIAL VALVES