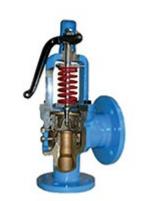

## VALVES

- Pin
- Blade
- Membrane
- Retainer
- Sphere
- Butterfly
- Gate valves
- Forward Flow
- Fire Fighting UL/FM
- Safety Valves

GAR