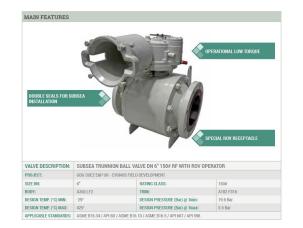

## VALVES

- Pin
- Blade
- Membrane
- Retainer
- Sphere
- Butterfly
- Gate valves
- Forward Flow
- Fire Fighting UL/FM
- Safety Valves

GAR

## SPECIAL VALVES