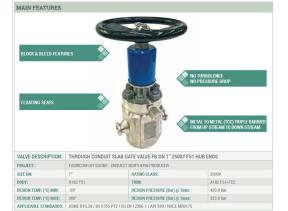

## VALVES

- Pin
- Blade
- Membrane
- Retainer
- Sphere
- Butterfly
- Gate valves
- Forward Flow
- Fire Fighting UL/FM
- Safety Valves

GAR

## SPECIAL VALVES