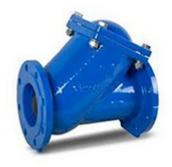

## VALVES

- Pin
- Blade
- Membrane
- Retainer
- Sphere
- Butterfly
- Gate valves
- Forward Flow
- Fire Fighting UL/FM
- Safety Valves

GAR

## SPECIAL VALVES