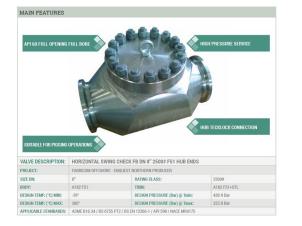

## VALVES

- Pin
- Blade
- Membrane
- Retainer
- Sphere
- Butterfly
- Gate valves
- Forward Flow
- Fire Fighting UL/FM
- Safety Valves

GAR

## SPECIAL VALVES