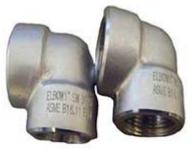

#### **FLANGES AND FITTINGS**

## **FITTINGS**

- Discs at 8
- Stub-End
- Rings
- Plane
- Blind
- Collar
- Free
- Pads
- Folders
- Ring Joint

- Fire Fighting Grooves
- Press Fittings
- Threaded Gas and NPT with ogive
- Asme BPE
- BW and SW Welding
- Food DIN-SMS-IDF
- Pharmaceutical Clamp 3A
- Rapids
- 3000/6000/9000 lbs Series