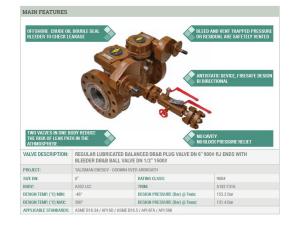

## VALVES

- Pin
- Blade
- Membrane
- Retainer
- Sphere
- Butterfly
- Gate valves
- Forward Flow
- Fire Fighting UL/FM
- Safety Valves

GAR

## SPECIAL VALVES