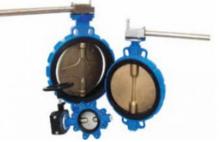

## VALVES

- Pin
- Blade
- Membrane
- Retainer
- Sphere
- Butterfly
- Gate valves
- Forward Flow
- Fire Fighting UL/FM
- Safety Valves

GAR

## SPECIAL VALVES