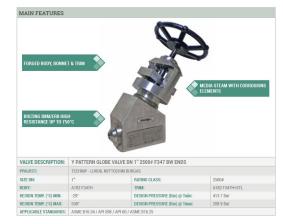

## VALVES

- Pin
- Blade
- Membrane
- Retainer
- Sphere
- Butterfly
- Gate valves
- Forward Flow
- Fire Fighting UL/FM
- Safety Valves

GAR

## SPECIAL VALVES