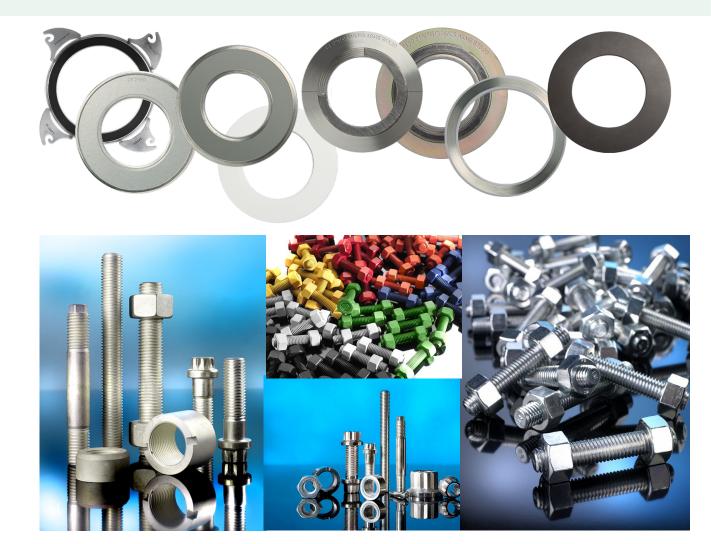

# **GASKETS AND TIE RODS**

#### GASKETS

#### \_

- Revoseal
- Plains
- Graphite SGL
- PTFE Plane
- Spirometallics
- Metalloplastics
- Camprofile
- Ring Joint
- Metallic
- Solid
- Elastomers

## TIE RODS

- Hot dip galvanizing
- Electrogalvanizing/Nickel plating
- Ptfe coating
- Fluorocarbon coating/ Ceramic-filled
- Silver plating
- Pickling and passivation
- Electroless nickel plating
- Phosphate coating zinc / magnesium