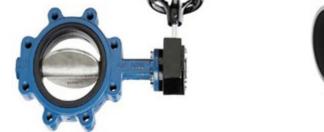

## VALVES

- Pin
- Blade
- Membrane
- Retainer
- Sphere
- Butterfly
- Gate valves
- Forward Flow
- Fire Fighting UL/FM
- Safety Valves

GAR