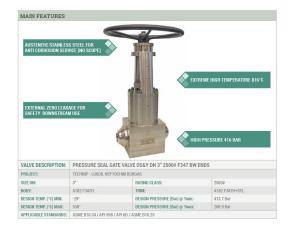

## VALVES

- Pin
- Blade
- Membrane
- Retainer
- Sphere
- Butterfly
- Gate valves
- Forward Flow
- Fire Fighting UL/FM
- Safety Valves

GAR

## SPECIAL VALVES